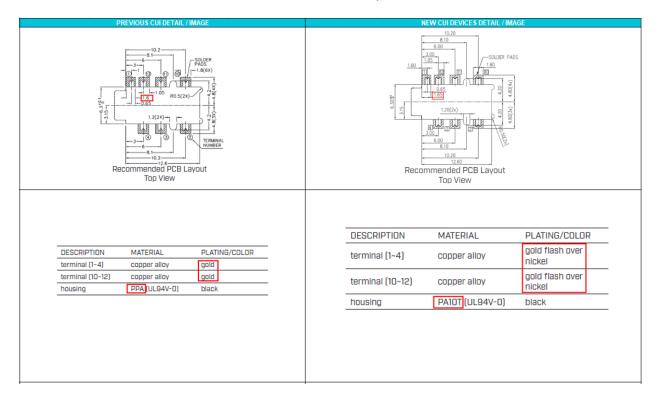

Product(s) Affected: SJ-4361X-SMT-TR Series (SJ-43614-SMT-TR, SJ-43615TS-SMT-TR, SJ-43616-SMT-TR & SJ-43617-SMT-TR

Reason(s) for Change: Manufacturing Improvement processes

Description of Change: New Factory Location. Dimensionally Equivalent. Product re-engineered for improved manufacturability and production yield. See image below for reference and check CUI Devices website for updated drawing on or after **09/10/2024**. Cosmetic differences may be visible, but will not affect the form, fit, or function of the product.