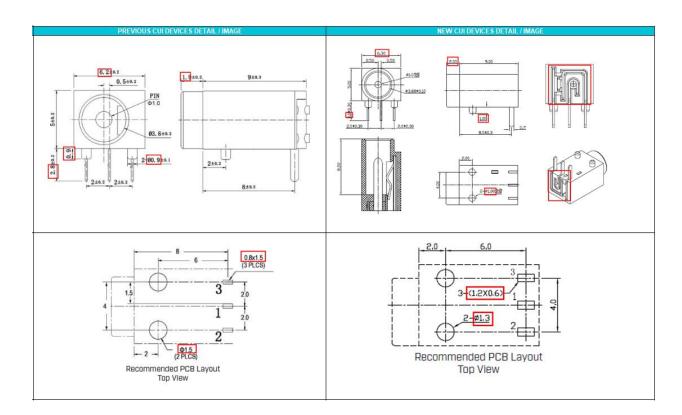

Product(s) Affected: PJ-040CH

Reason(s) for Change: Manufacturing Improvement processes

Description of Change: New Factory Location. Product re-engineered for improved manufacturability and production yield. See image below for reference and check CUI Devices website for updated drawing. Cosmetic differences may be visible and not affect the form fit and function of the product.

F-723-001 Revision: A

| Center pin   Drass   Silver     Center pin     terminal 1   Drass t=0.25   Silver     terminal 2   Drass t=0.25   Silver     terminal 3   Drass t=0.25   Silver     terminal 3   Cover   PBT (UL94V-0)   black   housing   PBT (UL94V-0)   black   housing   Drass t=0.25   Drass | PREVIOUS CUI DEVICES DETAIL / IMAGE NEW CUI DEVICES DETAIL / IMAGE |               |
|-----------------------------------------------------------------------------------------------------------------------------------------------------------------------------------------------------------------------------------------------------------------------------------------------------------------------------------------------------------------------------------------------------------------------------------------------------------------------------------------------------------------------------------------------------------------------------------------------------------------------------------------------------------------------------------------------------------------------------------------------------------------------------------------------------------------------------------------------------------------------------------------------------------------------------------------------------------------------------------------------------------------------------------------------------------------------------------------------------------------------------------------------------------------------------------------------------------------------------------------------------------------------------------------------------------------------------------------------------------------------------------------------------------------------------------------------------------------------------------------------------------------------------------------------------------------------------------------------------------------------------------------------------------------------------------------------------------------------------------------------------------------------------------------------------------------------------------------------------------------------------------------------------------------------------------------------------------------------------------------------------------------------------------------------------------------------------------------------------------------------------|--------------------------------------------------------------------|---------------|
| center pin brass silver terminal 1 brass t=0.25 silver terminal 2 brass t=0.25 silver terminal 3 brass t=0.25 silver cover PBT (UL94V-0) black housing PBT (UL94V-0) black                                                                                                                                                                                                                                                                                                                                                                                                                                                                                                                                                                                                                                                                                                                                                                                                                                                                                                                                                                                                                                                                                                                                                                                                                                                                                                                                                                                                                                                                                                                                                                                                                                                                                                                                                                                                                                                                                                                                                  |                                                                    |               |
| terminal 1 brass t=0.25 silver terminal 2 brass t=0.25 silver terminal 3 brass t=0.25 silver cover PBT (UL94V-0) black housing PBT (UL94V-0) black                                                                                                                                                                                                                                                                                                                                                                                                                                                                                                                                                                                                                                                                                                                                                                                                                                                                                                                                                                                                                                                                                                                                                                                                                                                                                                                                                                                                                                                                                                                                                                                                                                                                                                                                                                                                                                                                                                                                                                          | MATERIAL                                                           | PLATING/COLOR |
| terminal 2                                                                                                                                                                                                                                                                                                                                                                                                                                                                                                                                                                                                                                                                                                                                                                                                                                                                                                                                                                                                                                                                                                                                                                                                                                                                                                                                                                                                                                                                                                                                                                                                                                                                                                                                                                                                                                                                                                                                                                                                                                                                                                                  | brass                                                              | silver        |
| terminal 3                                                                                                                                                                                                                                                                                                                                                                                                                                                                                                                                                                                                                                                                                                                                                                                                                                                                                                                                                                                                                                                                                                                                                                                                                                                                                                                                                                                                                                                                                                                                                                                                                                                                                                                                                                                                                                                                                                                                                                                                                                                                                                                  | brass t=0.25                                                       | silver        |
| cover PBT (UL94V-0) black housing PBT (UL94V-0) black                                                                                                                                                                                                                                                                                                                                                                                                                                                                                                                                                                                                                                                                                                                                                                                                                                                                                                                                                                                                                                                                                                                                                                                                                                                                                                                                                                                                                                                                                                                                                                                                                                                                                                                                                                                                                                                                                                                                                                                                                                                                       | SUS301 t=0.25                                                      | silver        |
| housing PBT (UL94V-D) black housing housing                                                                                                                                                                                                                                                                                                                                                                                                                                                                                                                                                                                                                                                                                                                                                                                                                                                                                                                                                                                                                                                                                                                                                                                                                                                                                                                                                                                                                                                                                                                                                                                                                                                                                                                                                                                                                                                                                                                                                                                                                                                                                 | brass t=0.25                                                       | silver        |
| ### ### ### ### ### #### #############                                                                                                                                                                                                                                                                                                                                                                                                                                                                                                                                                                                                                                                                                                                                                                                                                                                                                                                                                                                                                                                                                                                                                                                                                                                                                                                                                                                                                                                                                                                                                                                                                                                                                                                                                                                                                                                                                                                                                                                                                                                                                      | PA66 UL94V-0)                                                      | black         |
|                                                                                                                                                                                                                                                                                                                                                                                                                                                                                                                                                                                                                                                                                                                                                                                                                                                                                                                                                                                                                                                                                                                                                                                                                                                                                                                                                                                                                                                                                                                                                                                                                                                                                                                                                                                                                                                                                                                                                                                                                                                                                                                             | FA00 0134V-0)                                                      | DIGUN         |
|                                                                                                                                                                                                                                                                                                                                                                                                                                                                                                                                                                                                                                                                                                                                                                                                                                                                                                                                                                                                                                                                                                                                                                                                                                                                                                                                                                                                                                                                                                                                                                                                                                                                                                                                                                                                                                                                                                                                                                                                                                                                                                                             |                                                                    | 1.1           |