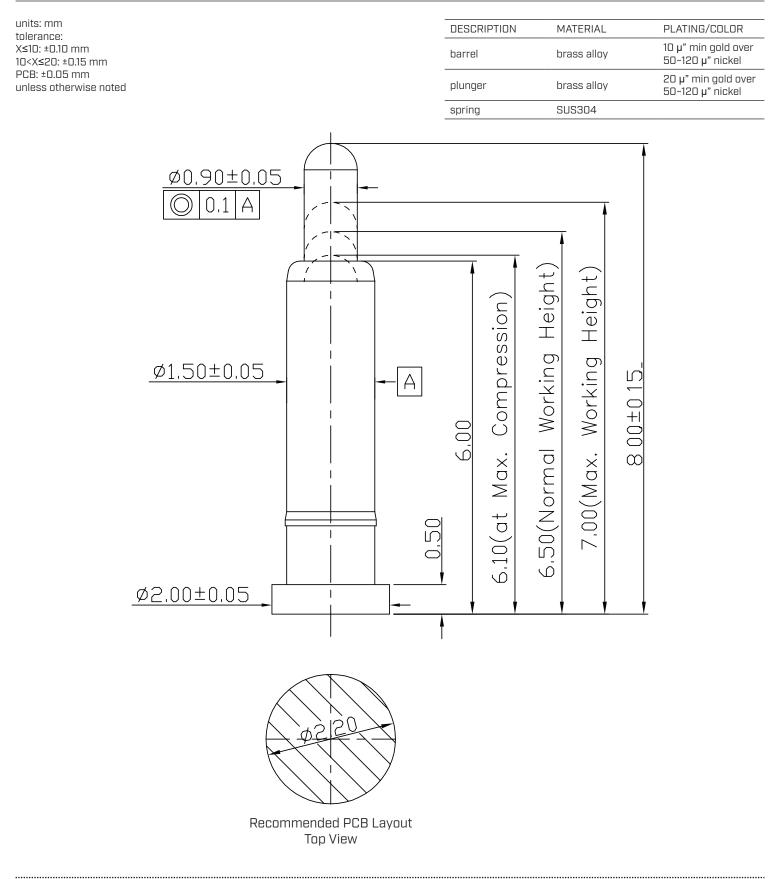

|        |     | 2   | А      |
| contact resistance    | at working height      |        |     | 50  | mΩ     |
| force at mid stroke   | at working height      | 30     | 50  | 70  | gf     |
| initial force         |                        |        | 35  |     | gf     |
| mid stroke            |                        |        | 1.5 |     | mm     |
| full stroke           |                        |        | 1.9 |     | mm     |
| working height        |                        |        | 6.5 |     | mm     |
| life                  |                        | 10,000 |     |     | cycles |
| operating temperature |                        | -20    |     | 85  | °C     |
| RoHS                  | VES                    |        |     |     |        |

#### **MECHANICAL DRAWING**



#### **REVISION HISTORY**

| rev. | description                       | date       |  |
|------|-----------------------------------|------------|--|
| 1.0  | initial release                   | 01/17/2024 |  |
| 1.01 | CUI Devices rebranded to Same Sky | 09/12/2024 |  |

The revision history provided is for informational purposes only and is believed to be accurate.

Same Sky offers a one (1) year limited warranty. Complete warranty information is listed on our website.

# same sky

.....

Same Sky reserves the right to make changes to the product at any time without notice. Information provided by Same Sky is believed to be accurate and reliable. However, no responsibility is assumed by Same Sky for its use, nor for any infringements of patents or other rights of third parties which may