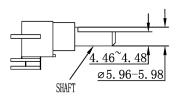

| DESCRIPTION   | MATERIAL      | PLATING/COLOR |
|---------------|---------------|---------------|
| outer housing | ABS (UL94V-2) | black         |
| inner housing | ABS (UL94V-2) | white         |

Compatible Shaft Size Withdrawal Force: 1.5~7.5 kg Additional Resources: Product Page