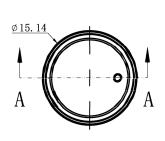

## **MECHANICAL DRAWING**

units: mm tolerance: X≤5.00: ±0.12 mm 5.00<X≤10.00: ±0.14 mm 10.00<X≤20.00: ±0.18 mm 20.00<X≤30.00: ±0.24 mm unless otherwise noted

| DESCRIPTION   | MATERIAL      | PLATING/COLOR |
|---------------|---------------|---------------|
| outer housing | ABS (UL94V-2) | black         |
| inner housing | ABS (UL94V-2) | white         |