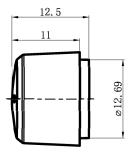

## **MECHANICAL DRAWING**

units: mm tolerance: X≤5.00: ±0.12 mm 5.00<X≤10.00: ±0.14 mm 10.00<X≤20.00: ±0.18 mm 20.00<X≤30.00: ±0.24 mm unless otherwise noted

| DESCRIPTION   | MATERIAL      | PLATING/COLOR |
|---------------|---------------|---------------|
| outer housing | ABS (UL94V-2) | black         |
| inner housing | ABS (UL94V-2) | white         |

Compatible Shaft Size Withdrawal Force: 1.5~7.5 kg

Additional Resources: Product Page

SAME SKY | MODEL: SPK-017A | DESCRIPTION: KNOB

**date** 01/15/2025 | **page** 2 of 2