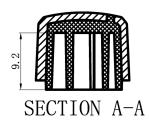

## **MECHANICAL DRAWING**

units: mm tolerance: X≤5.00: ±0.12 mm 5.00<X≤10.00: ±0.14 mm 10.00<X≤20.00: ±0.18 mm 20.00<X≤30.00: ±0.24 mm unless otherwise noted

| DESCRIPTION   | MATERIAL      | PLATING/COLOR |
|---------------|---------------|---------------|
| outer housing | ABS (UL94V-2) | black         |
| inner housing | ABS (UL94V-2) | white         |