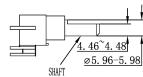

## **MECHANICAL DRAWING**

units: mm tolerance: X≤5.00: ±0.12 mm 5.00<X≤10.00: ±0.14 mm 10.00<X≤20.00: ±0.18 mm 20.00<X≤30.00: ±0.24 mm unless otherwise noted

| DESCRIPTION   | MATERIAL      | PLATING/COLOR |
|---------------|---------------|---------------|
| outer housing | ABS (UL94V-2) | black         |
| inner housing | ABS (UL94V-2) | white         |

Compatible Shaft Size Withdrawal Force: 1.5~7.5 kg

Additional Resources: Product Page

SAME SKY | MODEL: SPK-017A | DESCRIPTION: KNOB

**date** 01/15/2025 | **page** 2 of 2