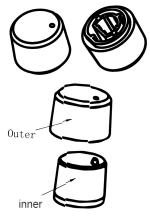

## MODEL: SPK-017A | DESCRIPTION: KNOB

## **FEATURES**

- plastic
- D-cut shaft compatible

## **MECHANICAL DRAWING**

units: mm tolerance: X≤5.00: ±0.12 mm 5.00<X≤10.00: ±0.14 mm 10.00<X≤20.00: ±0.18 mm 20.00<X≤30.00: ±0.24 mm unless otherwise noted

| DESCRIPTION   | MATERIAL      | PLATING/COLOR |
|---------------|---------------|---------------|
| outer housing | ABS (UL94V-2) | black         |
| inner housing | ABS (UL94V-2) | white         |