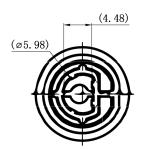

## **MECHANICAL DRAWING**

units: mm tolerance: X≤5.00: ±0.12 mm 5.00<X≤10.00: ±0.14 mm 10.00<X≤20.00: ±0.18 mm 20.00<X≤30.00: ±0.24 mm unless otherwise noted

| DESCRIPTION   | MATERIAL      | PLATING/COLOR |
|---------------|---------------|---------------|
| outer housing | ABS (UL94V-2) | black         |
| inner housing | ABS (UL94V-2) | white         |

Compatible Shaft Size Withdrawal Force: 1.5~7.5 kg

Additional Resources: Product Page

SAME SKY | MODEL: SPK-017A | DESCRIPTION: KNOB

**date** 01/15/2025 | **page** 2 of 2