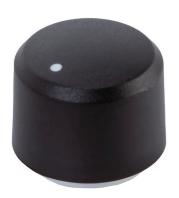

## MODEL: SPK-017A | DESCRIPTION: KNOB

## **FEATURES**

- plastic
- D-cut shaft compatible