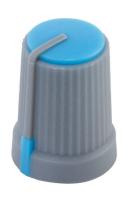

## SERIES: SPK-003X | DESCRIPTION: KNOB

#### **FEATURES**

- plastic
- · multiple color options
- D-cut shaft compatible