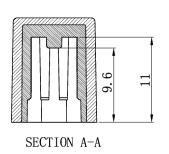

## **MECHANICAL DRAWING**

units: mm tolerance: X≤5.00: ±0.12 mm 5.00<X≤10.00: ±0.14 mm 10.00<X≤20.00: ±0.18 mm 20.00<X≤30.00: ±0.24 mm unless otherwise noted

| DESCRIPTION   | MATERIAL      | PLATING/COLOR |
|---------------|---------------|---------------|
| outer housing | TPE (UL94V-2) | black         |
| inner housing | ABS (UL94V-2) | white         |