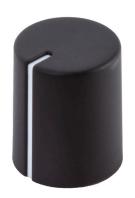

## MODEL: SPK-010A | DESCRIPTION: KNOB

## **FEATURES**

- plastic
- D-cut shaft compatible