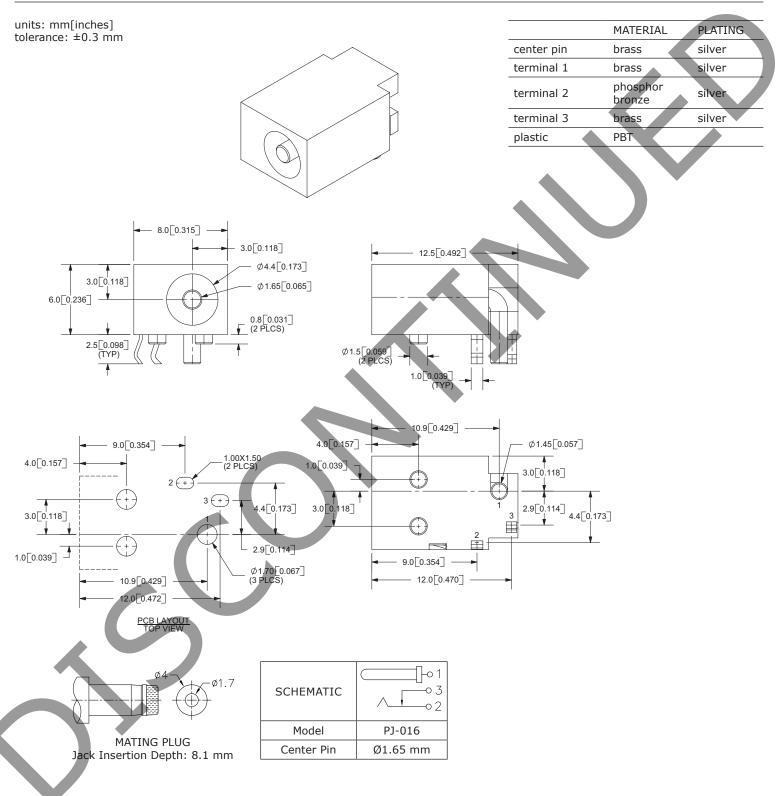

|   | 100 |       |     | MΩ     |
| voltage withstand     | for 1 minute           |   |     |       | 500 | Vac    |
| operating temperature |                        |   | -20 |       | 85  | °C     |
| life                  |                        |   |     | 5,000 |     | cycles |
| flammability rating   | UL94V-0                | ~ |     |       |     |        |
| RoHS                  | yes                    |   |     |       |     |        |

#### SOLDERABILITY

| parameter      | conditions/description                       | min | typ | max | units |
|----------------|----------------------------------------------|-----|-----|-----|-------|
| wave soldering | dipped in solder pot for 5 $\pm 0.5$ seconds | 255 | 260 | 265 | °C    |

#### **MECHANICAL DRAWING**

.....



#### **REVISION HISTORY**

| rev. | description     | date       |  |
|------|-----------------|------------|--|
| 1.0  | initial release | 05/17/2006 |  |
| 1.01 | brand update    | 02/13/2020 |  |

The revision history provided is for informational purposes only and is believed to be accurate



CUI Devices offers a one (1) year limited warranty. Complete warranty information is listed on our website.

CUI Devices reserves the right to make changes to the product at any time without notice. Information provided by CUI Devices is believed to be accurate and reliable. However, no responsibility is assumed by CUI Devices for its use, nor for any infringements of patents or other rights of third parties which may result from its use.

CUI Devices products are not authorized or warranted fo