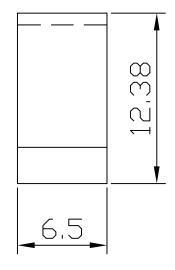

## ROHS MECHANICAL DRAWING

units: mm tolerance: ±0.5 mm

.....

| MATERIAL  | SUS 301 |
|-----------|---------|
| FINISH    | clean   |
| THICKNESS | 0.4 mm  |
| WEIGHT    | 1.1 g   |