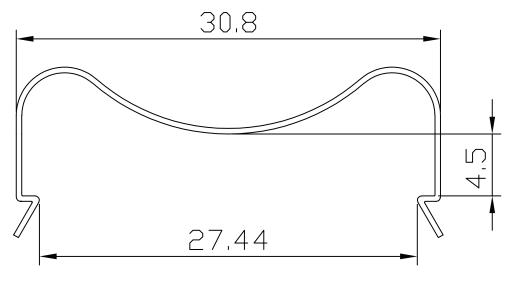

## ROHS MECHANICAL DRAWING

units: mm tolerance: ±0.5 mm

.....

| MATERIAL  | SUS 301 |
|-----------|---------|
| FINISH    | clean   |
| THICKNESS | 0.4 mm  |
| WEIGHT    | 1.1 g   |