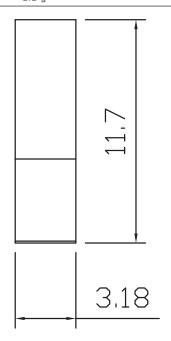

## **MECHANICAL DRAWING**

units: mm tolerance: ±0.5 mm

| MATERIAL  | SUS 301 |
|-----------|---------|
| FINISH    | clean   |
| THICKNESS | 0.4 mm  |
| WEIGHT    | 0.8 a   |

Additional Resources: Product Page | 3D Model