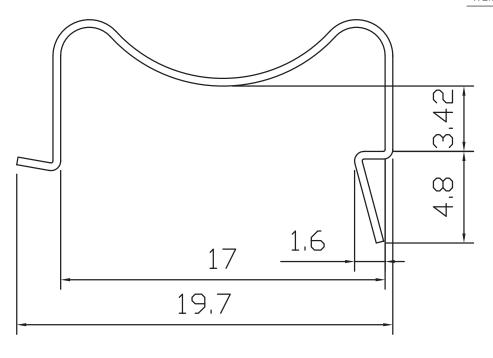

## **MECHANICAL DRAWING**

units: mm tolerance: ±0.5 mm

| MATERIAL  | SUS 301 |
|-----------|---------|
| FINISH    | clean   |
| THICKNESS | 0.4 mm  |
| WEIGHT    | 0.8 a   |

Additional Resources: Product Page | 3D Model