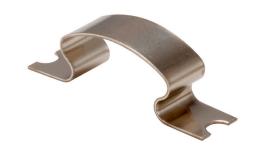

## MODEL: HSC-02 | DESCRIPTION: HEAT SINK CLIP

## **FEATURES**

- for use with HSE-BX-035H series
- stainless steel
- · clean finish