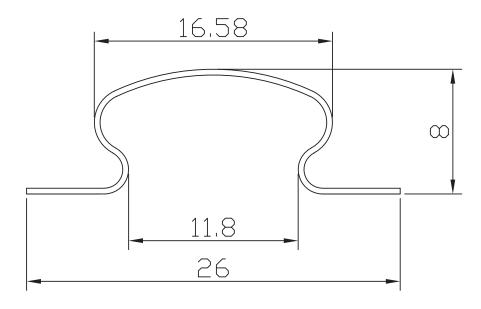

## **MECHANICAL DRAWING**

units: mm

| MATERIAL  | SUS 301 |
|-----------|---------|
| FINISH    | clean   |
| THICKNESS | 0.4 mm  |

Additional Resources: Product Page | 3D Model

SAME SKY | MODEL: HSC-02 | DESCRIPTION: HEAT SINK CLIP