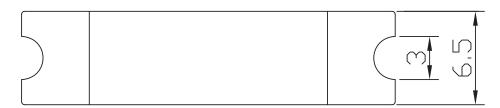

## **MECHANICAL DRAWING**

units: mm

| MATERIAL  | SUS 301 |
|-----------|---------|
| FINISH    | clean   |
| THICKNESS | 0.4 mm  |

Additional Resources: Product Page | 3D Model

SAME SKY | MODEL: HSC-02 | DESCRIPTION: HEAT SINK CLIP