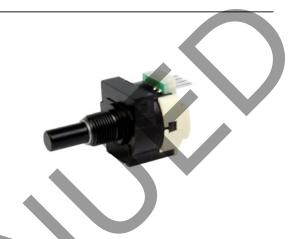

## SERIES: EC202V | DESCRIPTION: OPTICAL ENCODER

#### **FEATURES**

- 22mm wide
- metal shaft
- 50 and 100 ppr resolution