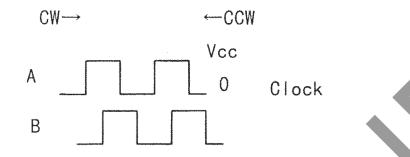

|   | 45   | 90  | 135       | 0      |
| frequency response    |                       |   |      |     | 500       | Hz     |
| operational torque    | without click         |   |      |     | 50        | gf∙cm  |
| rotational life       |                       |   |      |     | 2,500,000 | cycles |
| weight                |                       |   |      | 28  |           | g      |
| operating temperature |                       |   | 0    |     | 60        | °C     |
| storage temperature   |                       |   | -20  |     | 80        | °C     |
| current consumption   |                       |   |      |     | 30        | mA     |
|                       |                       |   |      |     |           |        |

# **PART NUMBER KEY**



### **OUTPUT WAVEFORM**



# **MECHANICAL DRAWING**



CUI Devices | MODEL: EC202V | DESCRIPTION: OPTICAL ENCODER date 09/03/2020 | page 3 of 3

### **REVISION HISTORY**

| rev. | description     | date       |  |
|------|-----------------|------------|--|
| 1.0  | initial release | 08/09/2004 |  |
| 1.01 | brand update    | 09/03/2020 |  |

The revision history provided is for informational purposes only and is believed to be accurate.



CUI Devices offers a one (1) year limited warranty. Complete warranty information is listed on our website.

CUI Devices reserves the right to make changes to the product at any time without notice. Information provided by CUI Devices is believed to be accurate and reliable. However, no responsibility is assumed by CUI Devices for its use, nor for any infringements of patents or