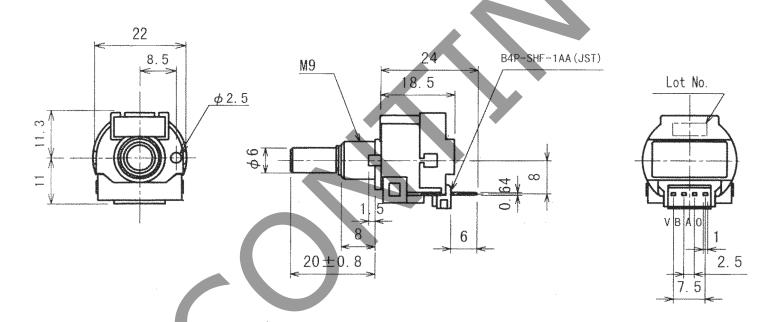

# **MECHANICAL DRAWING**

CUI Devices | MODEL: EC202V | DESCRIPTION: OPTICAL ENCODER date 09/03/2020 | page 3 of 3