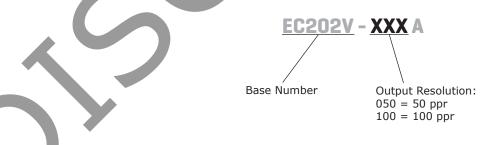

ce      |                       |   | 45   | 90  | 135       | 0      |
| frequency response    |                       |   |      |     | 500       | Hz     |
| operational torque    | without click         |   |      |     | 50        | gf∙cm  |
| rotational life       |                       |   |      |     | 2,500,000 | cycles |
| weight                |                       |   |      | 28  |           | g      |
| operating temperature |                       |   | 0    |     | 60        | °C     |
| storage temperature   |                       |   | -20  |     | 80        | °C     |
| current consumption   |                       |   |      |     | 30        | mA     |
|                       |                       |   |      |     |           |        |

# **PART NUMBER KEY**



### **OUTPUT WAVEFORM**



# **MECHANICAL DRAWING**



CUI Devices | MODEL: EC202V | DESCRIPTION: OPTICAL ENCODER date 09/03/2020 | page 3 of 3

### **REVISION HISTORY**

| rev. | description     | date       |  |
|------|-----------------|------------|--|
| 1.0  | initial release | 08/09/2004 |  |
| 1.01 | brand update    | 09/03/2020 |  |

The revision history provided is for informational purposes only and is believed to be accurate.



CUI Devices offers a one (1) year limited warranty. Complete warranty information is listed on our website.

CUI Devices reserves the right to make changes to the product at any time without notice. Information provided by CUI Devices is believed to be accurate and reliable. However, no responsibility is assumed by CUI Devices for its use, nor for any