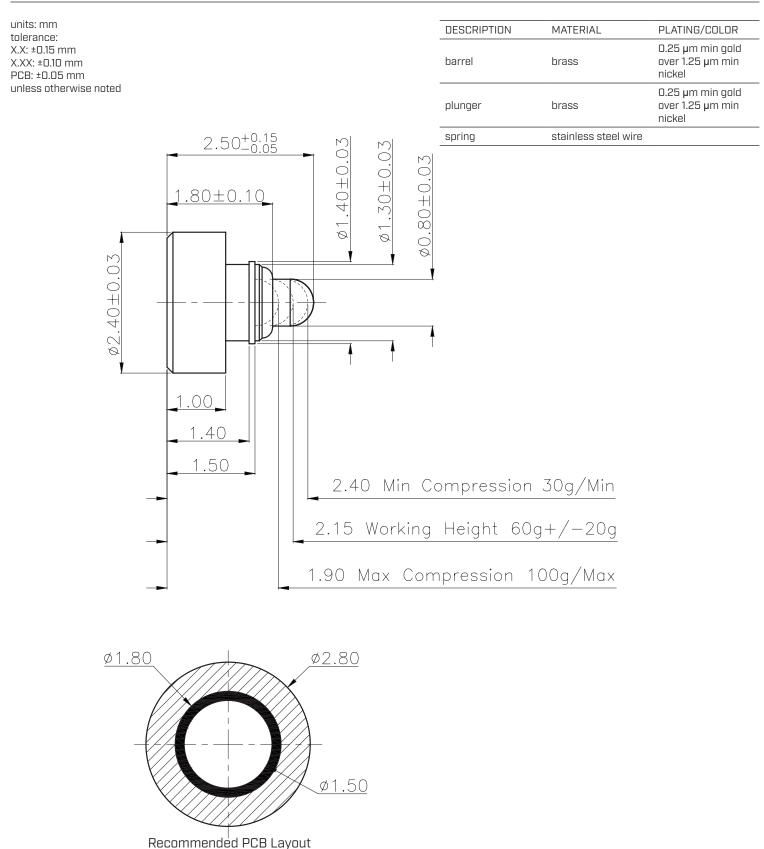

### **SPECIFICATIONS**

.....

| parameter             | conditions/description                                                | min      | typ  | max       | units          |
|-----------------------|-----------------------------------------------------------------------|----------|------|-----------|----------------|
| rated voltage         |                                                                       |          |      | 12        | Vdc            |
| rated current         |                                                                       |          |      | 1         | А              |
| contact resistance    | at working height                                                     |          |      | 100       | mΩ             |
| force                 | at minimum compression<br>at working height<br>at maximum compression | 30<br>40 | 60   | 80<br>100 | gf<br>gf<br>gf |
| mid stroke            |                                                                       |          | 0.35 |           | mm             |
| full stroke           |                                                                       |          | 0.60 |           | mm             |
| working height        |                                                                       |          | 2.15 |           | mm             |
| life                  |                                                                       | 10,000   |      |           | cycles         |
| operating temperature |                                                                       | -40      |      | 85        | °C             |
| RoHS                  | Yes                                                                   |          |      |           |                |

#### **MECHANICAL DRAWING**

Top View

.....