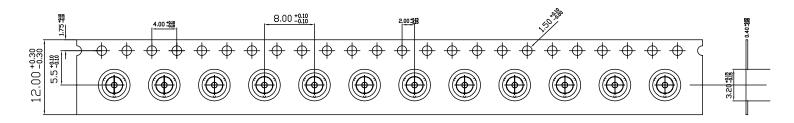

## PACKAGING

#### units: mm

Reel Size: Ø330 mm Reel QTY: 1,200 pcs per reel

.....