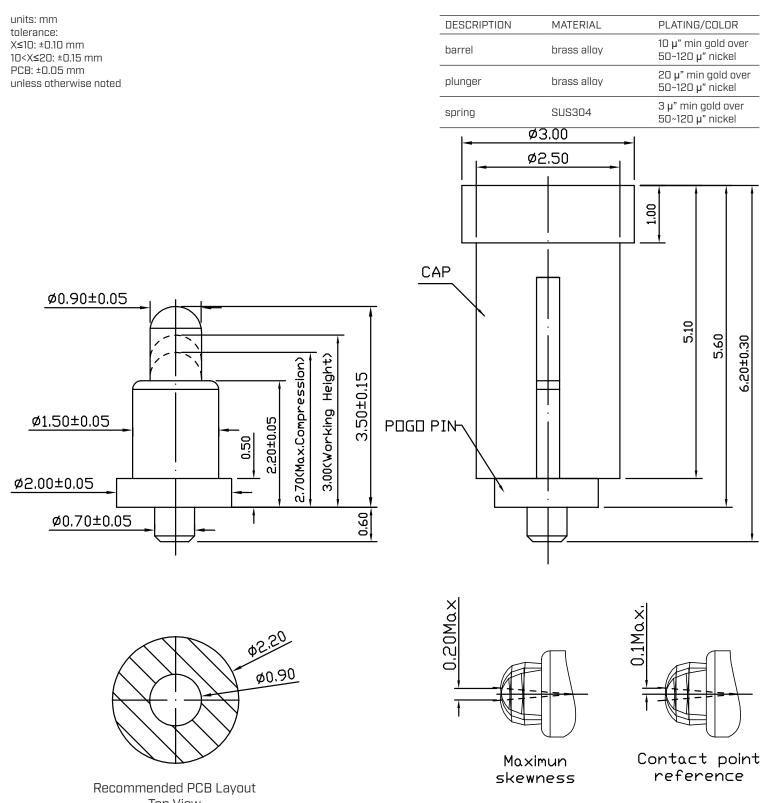

#### **MECHANICAL DRAWING**

Top View

.....

2.70 1913

## **SPECIFICATIONS**

.....

| parameter             | conditions/description | min    | typ | max | units  |
|-----------------------|------------------------|--------|-----|-----|--------|
| rated voltage         |                        |        |     | 12  | Vdc    |
| rated current         |                        |        |     | 1   | А      |
| contact resistance    | at working height      |        |     | 50  | mΩ     |
| force at mid stroke   | at working height      | 30     | 40  | 50  | gf     |
| initial force         |                        |        | 30  |     | gf     |
| mid stroke            |                        |        | 0.5 |     | mm     |
| full stroke           |                        |        | 0.8 |     | mm     |
| working height        |                        |        | З   |     | mm     |
| life                  |                        | 10,000 |     |     | cycles |
| operating temperature |                        | -20    |     | 85  | °C     |
| RoHS                  | Ves                    |        |     |     |        |