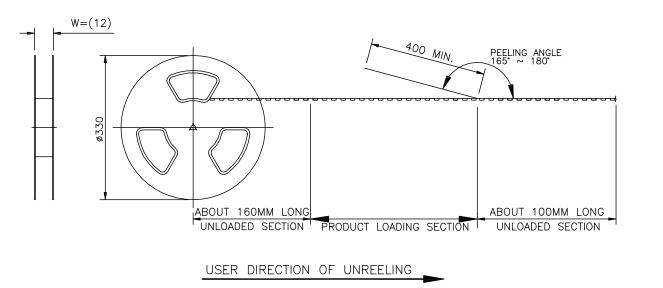

## PACKAGING

#### units: mm

Reel Size: Ø330 mm Reel QTY: 1,200 pcs per reel

.....