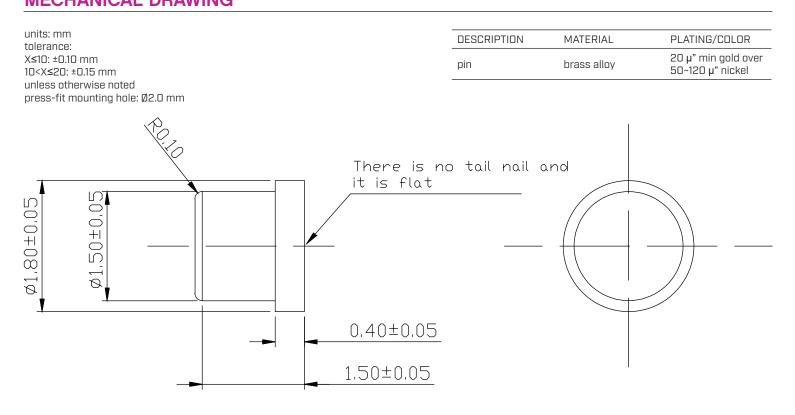

Additional Resources: Product Page

date 09/12/2024 page 1 of 2

### MODEL: CPG-06-N-B | DESCRIPTION: PCB PIN

#### FEATURES

- PCB pin
- press fit
- gold plated



.....

## ROHS MECHANICAL DRAWING

.....



### **REVISION HISTORY**

| rev. | description                       | date       |
|------|-----------------------------------|------------|
| 1.0  | initial release                   | 01/16/2024 |
| 1.01 | CUI Devices rebranded to Same Sky | 09/12/2024 |

The revision history provided is for informational purposes only and is believed to be accurate.

Same Sky offers a one (1) year limited warranty. Complete warranty information is listed on our website.

# same sky

.....

Same Sky reserves the right to make changes to the product at any time without notice. Information provided by Same Sky is believed to be accurate and reliable. However, no responsibility is assumed by Same Sky for its use, nor for any infringements of patents or other rights of third parties which may result from