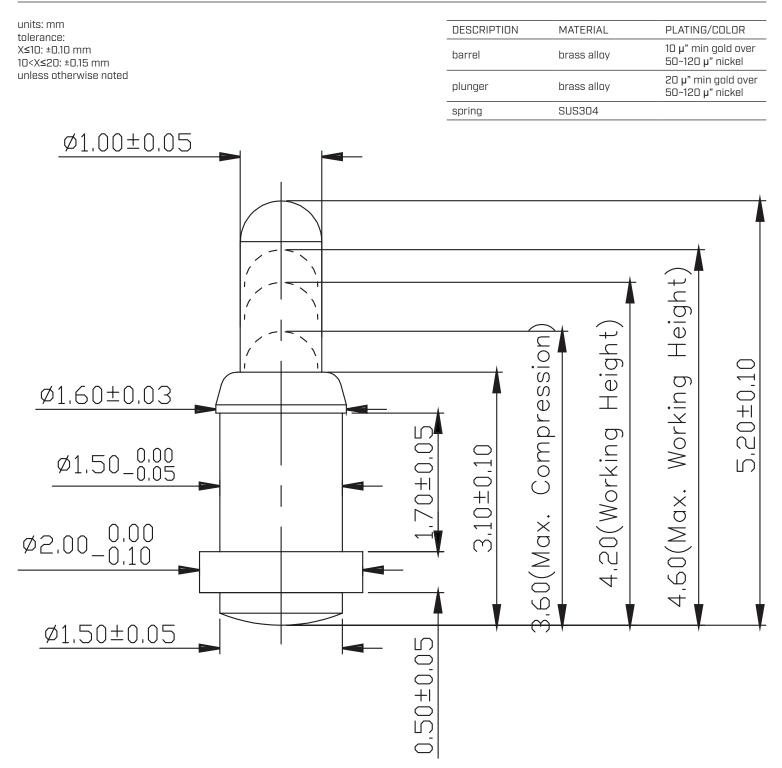

|        |     | 1   | А      |
| contact resistance    | at working height      |        |     | 50  | mΩ     |
| force at mid stroke   | at working height      | 80     | 100 | 120 | gf     |
| initial force         |                        |        | 75  |     | gf     |
| mid stroke            |                        |        | 1   |     | mm     |
| full stroke           |                        |        | 1.6 |     | mm     |
| working height        |                        |        | 4.2 |     | mm     |
| life                  |                        | 10,000 |     |     | cycles |
| operating temperature |                        | -20    |     | 85  | °C     |
| RoHS                  | yes                    |        |     |     |        |

#### **MECHANICAL DRAWING**



#### **REVISION HISTORY**

| rev. | description                       | date       |  |
|------|-----------------------------------|------------|--|
| 1.0  | initial release                   | 01/17/2024 |  |
| 1.01 | CUI Devices rebranded to Same Sky | 09/12/2024 |  |

The revision history provided is for informational purposes only and is believed to be accurate.

Same Sky offers a one (1) year limited warranty. Complete warranty information is listed on our website.

# same sky

Same Sky reserves the right to make changes to the product at any time without notice. Information provided by Same Sky is believed to be accurate and reliable. However, no responsibility is assumed by Same Sky for its use, nor for any infringements of patents or other rights of third parties which may result