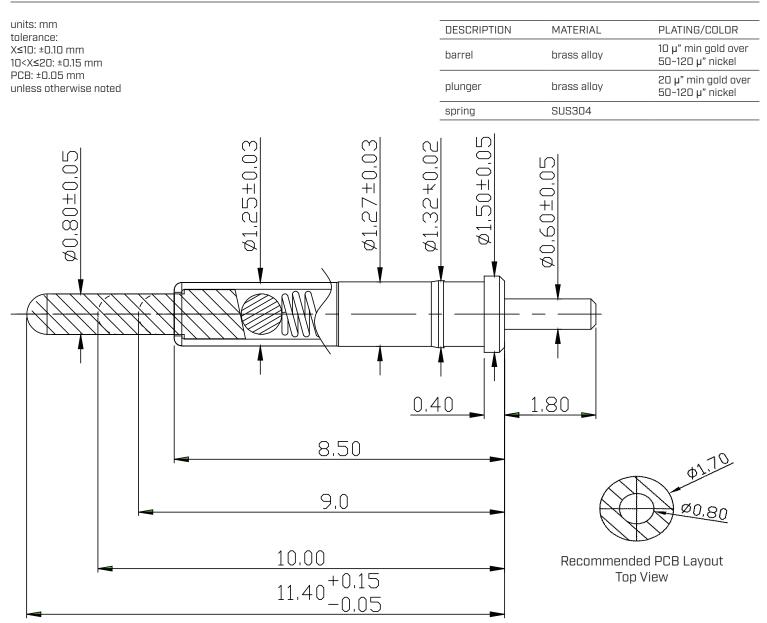

|     | 2   | А      |
| contact resistance    | at working height      |        |     | 50  | mΩ     |
| force at mid stroke   | at working height      | 80     | 100 | 120 | gf     |
| initial force         |                        |        | 45  |     | gf     |
| mid stroke            |                        |        | 1.4 |     | mm     |
| full stroke           |                        |        | 2.4 |     | mm     |
| working height        |                        |        | 10  |     | mm     |
| life                  |                        | 10,000 |     |     | cycles |
| operating temperature |                        | -20    |     | 85  | °C     |
| RoHS                  | VES                    |        |     |     |        |

.....

### **MECHANICAL DRAWING**

.....



#### **REVISION HISTORY**

| rev. | description                       | date       |  |
|------|-----------------------------------|------------|--|
| 1.0  | initial release                   | 01/18/2024 |  |
| 1.01 | CUI Devices rebranded to Same Sky | 09/12/2024 |  |

The revision history provided is for informational purposes only and is believed to be accurate.

Same Sky offers a one (1) year limited warranty. Complete warranty information is listed on our website.

# same sky

.....

Same Sky reserves the right to make changes to the product at any time without notice. Information provided by Same Sky is believed to be accurate and reliable. However, no responsibility is assumed by Same Sky for its use, nor for any infringements of patents or other rights of third parties which may