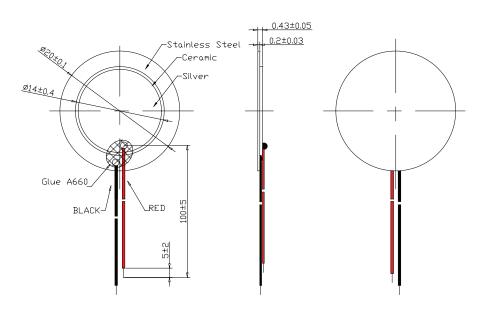

## **MECHANICAL DRAWING**

units: mm

tolerance: ±0.5 mm

wire: UL1571, 32 AWG

Additional Resources: Product Page