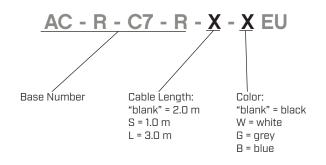

Additional Resources: Product Page

date 10/04/2024

page 1 of 3

# SERIES: AC-R-C7-R EU | DESCRIPTION: AC CABLE

#### **FEATURES**

- CEE 7/16 right angle to IEC 320-C7, right angle
- 250 V, 2.5 A
- · black, white, gray, and blue options





### **SPECIFICATIONS**

| parameter             | conditions/description | min | typ | max | units |
|-----------------------|------------------------|-----|-----|-----|-------|
| rated voltage         |                        |     |     | 250 | Vac   |
| rated current         |                        |     |     | 2.5 | А     |
| operating temperature |                        | -15 |     | 70  | °C    |
| RoHS                  | yes                    |     |     |     |       |

## **PART NUMBER KEY**



# **MECHANICAL DRAWING**

units: mm

| ITEM        | DESCRIPTION                              |
|-------------|------------------------------------------|
| cable       | PVC 45; H03VVH2-F 2*0.75 mm <sup>2</sup> |
| connector 1 | CEE 7/16                                 |
| connector 2 | IEC 320-C7                               |
| overmold 1  | PVC 45P (UL94V-0)                        |
| overmold 2  | PVC 45P (UL94V-0)                        |
|             | ,                                        |









# WIRING COLOR:

N-- Blue

L-- Brown



### **REVISION HISTORY**

| rev. | description     | date       |
|------|-----------------|------------|
| 1.0  | initial release | 10/04/2024 |

The revision history provided is for informational purposes only and is believed to be accura