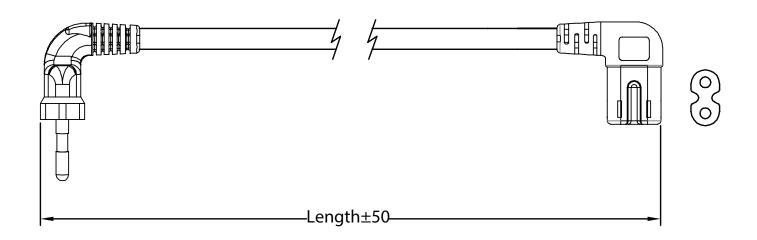

# **MECHANICAL DRAWING**

units: mm

| ITEM        | DESCRIPTION                              |
|-------------|------------------------------------------|
| cable       | PVC 45; H03VVH2-F 2*0.75 mm <sup>2</sup> |
| connector 1 | CEE 7/16                                 |
| connector 2 | IEC 320-C7                               |
| overmold 1  | PVC 45P (UL94V-0)                        |
| overmold 2  | PVC 45P (UL94V-0)                        |
|             | ,                                        |