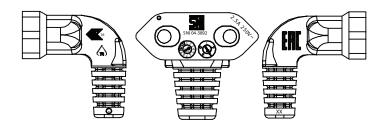

# **MECHANICAL DRAWING**

units: mm

| ITEM        | DESCRIPTION                              |
|-------------|------------------------------------------|
| cable       | PVC 45; H03VVH2-F 2*0.75 mm <sup>2</sup> |
| connector 1 | CEE 7/16                                 |
| connector 2 | IEC 320-C7                               |
| overmold 1  | PVC 45P (UL94V-0)                        |
| overmold 2  | PVC 45P (UL94V-0)                        |
|             | ,                                        |

# WIRING COLOR:

N-- Blue

L-- Brown