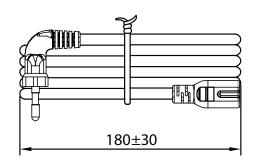

# **MECHANICAL DRAWING**

units: mm

| ITEM        | DESCRIPTION                              |
|-------------|------------------------------------------|
| cable       | PVC 45; H03VVH2-F 2*0.75 mm <sup>2</sup> |
| connector 1 | CEE 7/16                                 |
| connector 2 | IEC 320-C7                               |
| overmold 1  | PVC 45P (UL94V-0)                        |
| overmold 2  | PVC 45P (UL94V-0)                        |
|             |                                          |