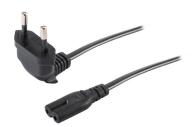

#### **FEATURES**

- CEE 7/16 right angle to IEC 320-C7
- 250 V, 2.5 A
- · black, white, gray, and blue options

WIRING COLOR:
N: Blue
L: Brown