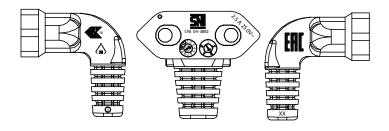

# **MECHANICAL DRAWING**

units: mm

| ITEM        | DESCRIPTION                              |
|-------------|------------------------------------------|
| cable       | PVC 45; H03VVH2-F 2*0.75 mm <sup>2</sup> |
| connector 1 | CEE 7/16                                 |
| connector 2 | IEC 320-C7                               |
| overmold 1  | PVC 45P (UL94V-0)                        |
| overmold 2  | PVC 45P (UL94V-0)                        |
|             |                                          |