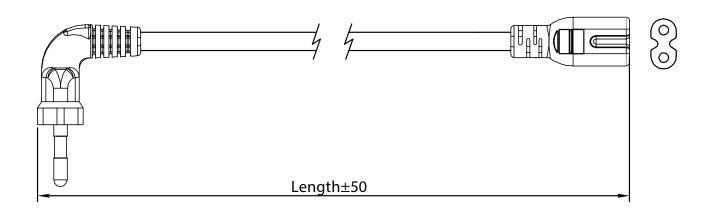

# **MECHANICAL DRAWING**

units: mm

| ITEM        | DESCRIPTION                              |
|-------------|------------------------------------------|
| cable       | PVC 45; H03VVH2-F 2*0.75 mm <sup>2</sup> |
| connector 1 | CEE 7/16                                 |
| connector 2 | IEC 320-C7                               |
| overmold 1  | PVC 45P (UL94V-0)                        |
| overmold 2  | PVC 45P (UL94V-0)                        |
|             |                                          |

WIRING COLOR:
N: Blue
L: Brown