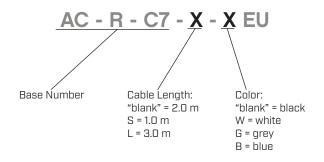

Additional Resources: Product Page

date 10/09/2024

page 1 of 3

## SERIES: AC-R-C7 EU | DESCRIPTION: AC CABLE

#### **FEATURES**

- CEE 7/16 right angle to IEC 320-C7
- 250 V, 2.5 A
- · black, white, gray, and blue options





### **SPECIFICATIONS**

| parameter             | conditions/description | min | typ | max | units |
|-----------------------|------------------------|-----|-----|-----|-------|
| rated voltage         |                        |     |     | 250 | Vac   |
| rated current         |                        |     |     | 2.5 | А     |
| operating temperature |                        | -15 |     | 70  | °C    |
| RoHS                  | yes                    |     |     |     |       |

### **PART NUMBER KEY**



# **MECHANICAL DRAWING**

units: mm

| ITEM        | DESCRIPTION                              |
|-------------|------------------------------------------|
| cable       | PVC 45; H03VVH2-F 2*0.75 mm <sup>2</sup> |
| connector 1 | CEE 7/16                                 |
| connector 2 | IEC 320-C7                               |
| overmold 1  | PVC 45P (UL94V-0)                        |
| overmold 2  | PVC 45P (UL94V-0)                        |
|             |                                          |







WIRING COLOR:
N: Blue
L: Brown



### **REVISION HISTORY**

| rev. | description     | date       |  |
|------|-----------------|------------|--|
| 1.0  | initial release | 10/09/2024 |  |

The revision history provided is for informational purposes only and is believed to be accur