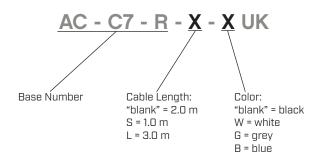

Additional Resources: Product Page

date 10/04/2024

page 1 of 3

## SERIES: AC-C7-R UK | DESCRIPTION: AC CABLE

#### **FEATURES**

- BS 1363A to IEC 320-C7, right angle
- 250 V, 2.5 A
- · black, white, gray, and blue options





### **SPECIFICATIONS**

| parameter             | conditions/description | min | typ | max | units |
|-----------------------|------------------------|-----|-----|-----|-------|
| rated voltage         |                        |     |     | 250 | Vac   |
| rated current         |                        |     |     | 2.5 | А     |
| operating temperature |                        | -15 |     | 70  | °C    |
| RoHS                  | yes                    |     |     |     |       |

## **PART NUMBER KEY**



# **MECHANICAL DRAWING**

units: mm

| ITEM        | DESCRIPTION                              |
|-------------|------------------------------------------|
| cable       | PVC 45; H03VVH2-F 2*0.75 mm <sup>2</sup> |
| connector 1 | BS 1363A                                 |
| connector 2 | IEC 320-C7                               |
| overmold 1  | PVC 45P (UL94V-0)                        |
| overmold 2  | PVC 45P (UL94V-0)                        |
|             |                                          |













WIRING COLOR N:BLUE L:BROWN



### **REVISION HISTORY**

| rev. | description     | date       |
|------|-----------------|------------|
| 1.0  | initial release | 10/04/2024 |

The revision history provided is for informational purposes only and is believed to be accurate.