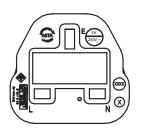

# **MECHANICAL DRAWING**

units: mm

| ITEM        | DESCRIPTION                              |
|-------------|------------------------------------------|
| cable       | PVC 45; H03VVH2-F 2*0.75 mm <sup>2</sup> |
| connector 1 | BS 1363A                                 |
| connector 2 | IEC 320-C7                               |
| overmold 1  | PVC 45P (UL94V-0)                        |
| overmold 2  | PVC 45P (UL94V-0)                        |
|             |                                          |

WIRING COLOR N:BLUE L:BROWN