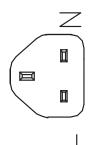

#### **FEATURES**

- BS 1363A to IEC 320-C7, right angle
- 250 V, 2.5 A
- · black, white, gray, and blue options

# **MECHANICAL DRAWING**

units: mm

| ITEM        | DESCRIPTION                              |
|-------------|------------------------------------------|
| cable       | PVC 45; H03VVH2-F 2*0.75 mm <sup>2</sup> |
| connector 1 | BS 1363A                                 |
| connector 2 | IEC 320-C7                               |
| overmold 1  | PVC 45P (UL94V-0)                        |
| overmold 2  | PVC 45P (UL94V-0)                        |
|             |                                          |

WIRING COLOR N:BLUE L:BROWN