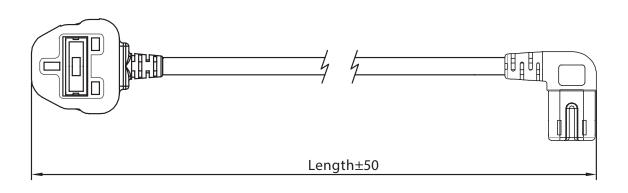

# **MECHANICAL DRAWING**

units: mm

| ITEM        | DESCRIPTION                              |
|-------------|------------------------------------------|
| cable       | PVC 45; H03VVH2-F 2*0.75 mm <sup>2</sup> |
| connector 1 | BS 1363A                                 |
| connector 2 | IEC 320-C7                               |
| overmold 1  | PVC 45P (UL94V-0)                        |
| overmold 2  | PVC 45P (UL94V-0)                        |
|             |                                          |

WIRING COLOR N:BLUE L:BROWN