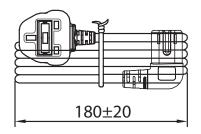

# **MECHANICAL DRAWING**

units: mm

| ITEM        | DESCRIPTION                              |
|-------------|------------------------------------------|
| cable       | PVC 45; H03VVH2-F 2*0.75 mm <sup>2</sup> |
| connector 1 | BS 1363A                                 |
| connector 2 | IEC 320-C7                               |
| overmold 1  | PVC 45P (UL94V-0)                        |
| overmold 2  | PVC 45P (UL94V-0)                        |
|             |                                          |

WIRING COLOR N:BLUE L:BROWN