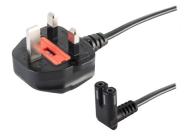

## SERIES: AC-C7-FR UK | DESCRIPTION: AC CABLE

#### **FEATURES**

- BS 1363A to IEC 320-C7, flat right angle
- 250 V, 2.5 A
- black, white, gray, and blue options