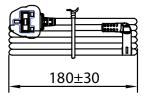

## **MECHANICAL DRAWING**

units: mm

.....

| ITEM        | DESCRIPTION                              |
|-------------|------------------------------------------|
| cable       | PVC 45; H03VVH2-F 2*0.75 mm <sup>2</sup> |
| connector 1 | BS 1363A                                 |
| connector 2 | IEC 320-C7                               |
| overmold 1  | PVC 55P (UL94V-0)                        |
| overmold 2  | PVC 35P, PVC 55P (UL94V-0)               |
|             |                                          |

WIRING COLOR: N: Blue L: Brown

.....