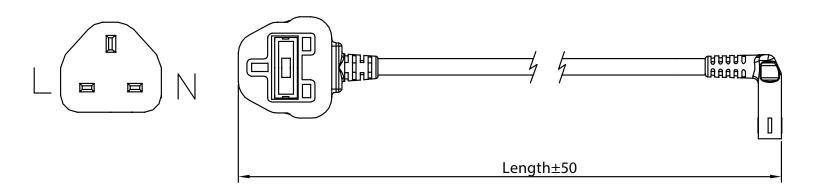

## **MECHANICAL DRAWING**

units: mm

.....

| ITEM        | DESCRIPTION                              |
|-------------|------------------------------------------|
| cable       | PVC 45; H03VVH2-F 2*0.75 mm <sup>2</sup> |
| connector 1 | BS 1363A                                 |
| connector 2 | IEC 320-C7                               |
| overmold 1  | PVC 55P (UL94V-0)                        |
| overmold 2  | PVC 35P, PVC 55P (UL94V-0)               |
|             |                                          |

WIRING COLOR: N: Blue L: Brown

.....