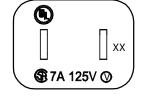

#### **FEATURES**

- NEMA 1-15P to IEC 320-C7, flat right angle
- 125 V, 7 A
- black, white, gray, and blue options

## **SPECIFICATIONS**

.....

| parameter             | conditions/description | min | typ | max | units |
|-----------------------|------------------------|-----|-----|-----|-------|
| rated voltage         |                        |     |     | 125 | Vac   |
| rated current         |                        |     |     | 7   | А     |
| operating temperature |                        | -20 |     | 105 | °C    |
| RoHS                  | yes                    |     |     |     |       |
| PART NUMBER           | KEY                    |     |     |     |       |