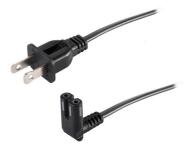

#### **FEATURES**

- NEMA 1-15P to IEC 320-C7, flat right angle
- 125 V, 7 A
- black, white, gray, and blue options

## **MECHANICAL DRAWING**

units: mm

| ITEM        | DESCRIPTION                 |
|-------------|-----------------------------|
| cable       | PVC 45; NISPT-2, 18 AWG*2 C |
| connector 1 | NEMA 1-15P                  |
| connector 2 | IEC 320-C7                  |
| overmold 1  | PVC 30P (UL94V-0)           |
| overmold 2  | PVC 45P (UL94V-0)           |