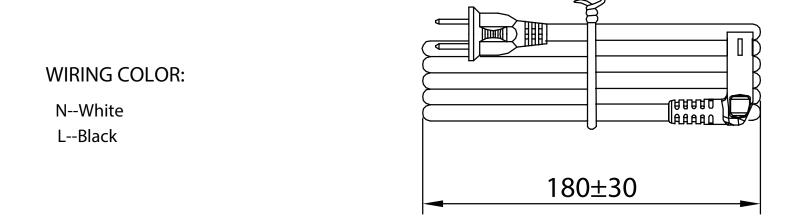

## **MECHANICAL DRAWING**

units: mm

| ITEM        | DESCRIPTION                 |
|-------------|-----------------------------|
| cable       | PVC 45; NISPT-2, 18 AWG*2 C |
| connector 1 | NEMA 1-15P                  |
| connector 2 | IEC 320-C7                  |
| overmold 1  | PVC 30P (UL94V-0)           |
| overmold 2  | PVC 45P (UL94V-0)           |

.....