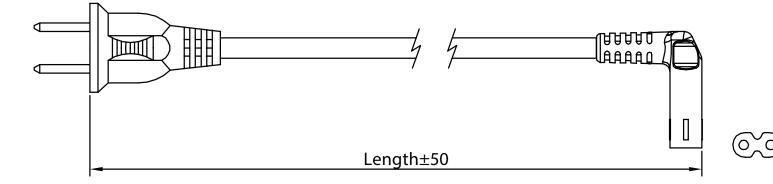

#### AC - C7 - FR - X - X NA Base Number Cable Length: "blank" = 1.83 m S = 0.915 m L = 2.75 m Color: "blank" = black W = white L = 2.75 m Color:

B = blue

sameskydevices.com

.....

## **MECHANICAL DRAWING**

units: mm

| ITEM        | DESCRIPTION                 |
|-------------|-----------------------------|
| cable       | PVC 45; NISPT-2, 18 AWG*2 C |
| connector 1 | NEMA 1-15P                  |
| connector 2 | IEC 320-C7                  |
| overmold 1  | PVC 30P (UL94V-0)           |
| overmold 2  | PVC 45P (UL94V-0)           |