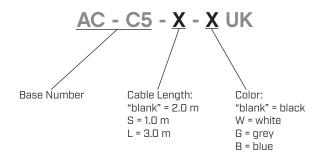

Additional Resources: Product Page



**date** 10/08/2024

page 1 of 3

## SERIES: AC-C5 UK | DESCRIPTION: AC CABLE

#### **FEATURES**

- BS 1363A to IEC 320-C5
- 250 V, 5 A
- · black, white, gray, and blue options



### **SPECIFICATIONS**

| parameter             | conditions/description | min | typ | max | units |
|-----------------------|------------------------|-----|-----|-----|-------|
| rated voltage         |                        |     |     | 250 | Vac   |
| rated current         |                        |     |     | 5   | А     |
| operating temperature |                        | -15 |     | 70  | °C    |
| RoHS                  | yes                    |     |     |     |       |

### **PART NUMBER KEY**



# **MECHANICAL DRAWING**

units: mm

| ITEM        | DESCRIPTION                              |
|-------------|------------------------------------------|
| cable       | PVC 45; H05VV-F, 3*0.755 mm <sup>2</sup> |
| connector 1 | BS 1363A                                 |
| connector 2 | IEC 320-C5                               |
| overmold 1  | PVC 45P (UL94V-0)                        |
| overmold 2  | PVC 45P (UL94V-0)                        |
|             | ,                                        |







WIRING COLOR: L:Brown

N:Blue



### **REVISION HISTORY**

| rev. | description     | date       |
|------|-----------------|------------|
| 1.0  | initial release | 10/08/2024 |

The revision history provided is for informational purposes only and is believed to be accurate.



Sa