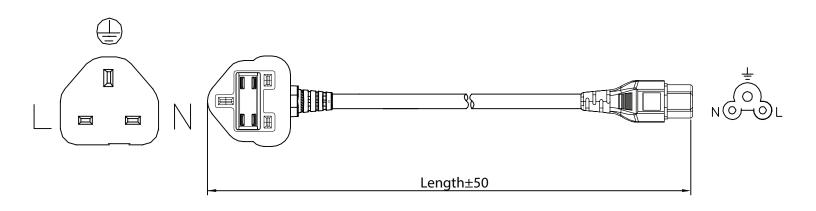

# **MECHANICAL DRAWING**

units: mm

| ITEM        | DESCRIPTION                              |
|-------------|------------------------------------------|
| cable       | PVC 45; H05VV-F, 3*0.755 mm <sup>2</sup> |
| connector 1 | BS 1363A                                 |
| connector 2 | IEC 320-C5                               |
| overmold 1  | PVC 45P (UL94V-0)                        |
| overmold 2  | PVC 45P (UL94V-0)                        |
|             | ,                                        |

WIRING COLOR: L:Brown

N:Blue