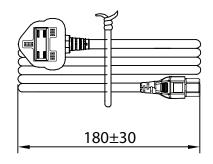

# **MECHANICAL DRAWING**

units: mm

| ITEM        | DESCRIPTION                              |
|-------------|------------------------------------------|
| cable       | PVC 45; H05VV-F, 3*0.755 mm <sup>2</sup> |
| connector 1 | BS 1363A                                 |
| connector 2 | IEC 320-C5                               |
| overmold 1  | PVC 45P (UL94V-0)                        |
| overmold 2  | PVC 45P (UL94V-0)                        |
|             | ,                                        |

WIRING COLOR: L:Brown

N:Blue