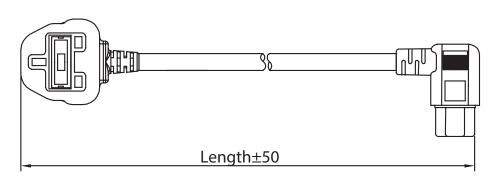

# **MECHANICAL DRAWING**

units: mm

| ITEM        | DESCRIPTION                            |
|-------------|----------------------------------------|
| cable       | PVC 45; H05VV-F 3*0.75 mm <sup>2</sup> |
| connector 1 | BS 1363A                               |
| connector 2 | IEC 320-C5                             |
| overmold 1  | PVC 45P (UL94V-0)                      |
| overmold 2  | PVC 45P (UL94V-0)                      |

WIRING COLOR: L:Brown N:Blue