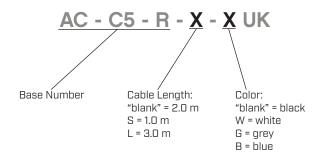

Additional Resources: Product Page

date 10/09/2024

page 1 of 3

## SERIES: AC-C5-R UK | DESCRIPTION: AC CABLE

#### **FEATURES**

- BS 1363A to IEC 320-C5, right angle
- 250 V, 2.5 A
- · black, white, gray, and blue options





### **SPECIFICATIONS**

| parameter             | conditions/description | min | typ | max | units |
|-----------------------|------------------------|-----|-----|-----|-------|
| rated voltage         |                        |     |     | 250 | Vac   |
| rated current         |                        |     |     | 2.5 | А     |
| operating temperature |                        | -15 |     | 70  | °C    |
| RoHS                  | yes                    |     |     |     |       |

### **PART NUMBER KEY**



# **MECHANICAL DRAWING**

units: mm

| ITEM        | DESCRIPTION                            |
|-------------|----------------------------------------|
| cable       | PVC 45; H05VV-F 3*0.75 mm <sup>2</sup> |
| connector 1 | BS 1363A                               |
| connector 2 | IEC 320-C5                             |
| overmold 1  | PVC 45P (UL94V-0)                      |
| overmold 2  | PVC 45P (UL94V-0)                      |











WIRING COLOR: L:Brown N:Blue



### **REVISION HISTORY**

| rev. | description     | date       |  |
|------|-----------------|------------|--|
| 1.0  | initial release | 10/09/2024 |  |

The revision history provided is for informational purposes only and is believed to be accurate.



Same Sky offers a one (1) year limited warranty. Complete warra