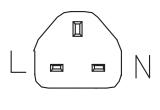

#### **FEATURES**

- BS 1363A to IEC 320-C5, right angle
- 250 V, 2.5 A
- · black, white, gray, and blue options

WIRING COLOR: L:Brown N:Blue