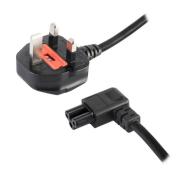

## SERIES: AC-C5-R UK | DESCRIPTION: AC CABLE

#### **FEATURES**

- BS 1363A to IEC 320-C5, right angle
- 250 V, 2.5 A
- · black, white, gray, and blue options

# **MECHANICAL DRAWING**

units: mm

| ITEM        | DESCRIPTION                            |
|-------------|----------------------------------------|
| cable       | PVC 45; H05VV-F 3*0.75 mm <sup>2</sup> |
| connector 1 | BS 1363A                               |
| connector 2 | IEC 320-C5                             |
| overmold 1  | PVC 45P (UL94V-0)                      |
| overmold 2  | PVC 45P (UL94V-0)                      |

WIRING COLOR: L:Brown N:Blue