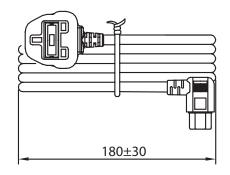

# **MECHANICAL DRAWING**

units: mm

| ITEM        | DESCRIPTION                            |
|-------------|----------------------------------------|
| cable       | PVC 45; H05VV-F 3*0.75 mm <sup>2</sup> |
| connector 1 | BS 1363A                               |
| connector 2 | IEC 320-C5                             |
| overmold 1  | PVC 45P (UL94V-0)                      |
| overmold 2  | PVC 45P (UL94V-0)                      |

WIRING COLOR: L:Brown N:Blue