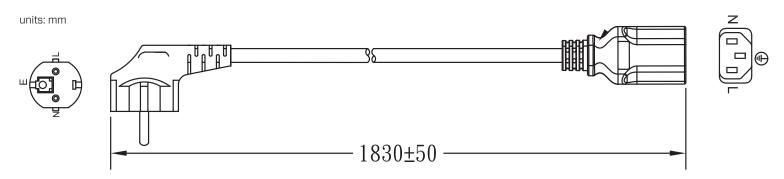

date 09/12/2024

page 1 of 2

MODEL: AC-C13 EU | DESCRIPTION: 3 PRONG AC CORD, EUROPE





## **MECHANICAL DRAWING**





WIRING COLOR:

E: YELLOW/GREEN

N: BLUE L: BROWN







## **REVISION HISTORY**

| rev. | description                                                | date       |
|------|------------------------------------------------------------|------------|
| 1.0  | initial release                                            | 06/11/2012 |
| 1.01 | plug and connector update, safety marking placement update | 09/17/2019 |
| 1.02 | brand update                                               | 02/14/2020 |
| 1.03 | updated datasheet                                          | 05/04/2020 |
| 1.04 | logo, datasheet style update                               | 10/25/2022 |
| 1.05 | CUI Devices rebranded to Same Sky                          | 09/12/2024 |

The revision history provided is for informational