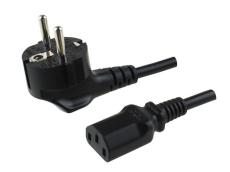

date 09/12/2024

page 1 of 2

MODEL: AC-C13 EU | DESCRIPTION: 3 PRONG AC CORD, EUROPE