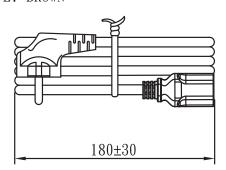

date 09/12/2024

page 1 of 2

MODEL: AC-C13 EU | DESCRIPTION: 3 PRONG AC CORD, EUROPE





## **MECHANICAL DRAWING**





WIRING COLOR:

E: YELLOW/GREEN

N: BLUE L: BROWN







## **REVISION HISTORY**

| rev. | description                                                | date       |
|------|------------------------------------------------------------|------------|
| 1.0  | initial release                                            | 06/11/2012 |
| 1.01 | plug and connector update, safety marking placement update | 09/17/2019 |
| 1.02 | brand update                                               | 02/14/2020 |
| 1.03 | updated datasheet                                          | 05/04/2020 |
| 1.04 | logo, datasheet style update                               | 10/25/2022 |
| 1.05 | CUI Devices rebranded to Same Sky                          | 09/12/2024 |

The revision history provided is for informational purposes only and is believed to be accurate.



Same Sky