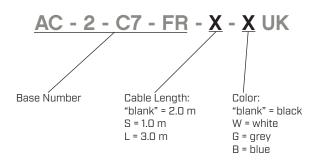

Additional Resources: Product Page



## SERIES: AC-2-C7-FR UK | DESCRIPTION: AC CABLE

#### **FEATURES**

- BS 1363A to IEC 320-C7, flat right angle
- 250 V, 2.5 A
- black, white, gray, and blue options





### **SPECIFICATIONS**

.....

| parameter             | conditions/description | min | typ | max | units |
|-----------------------|------------------------|-----|-----|-----|-------|
| rated voltage         |                        |     |     | 250 | Vac   |
| rated current         |                        |     |     | 2.5 | А     |
| operating temperature |                        | -15 |     | 70  | °C    |
| RoHS                  | yes                    |     |     |     |       |
| PART NUMBER           | KEY                    |     |     |     |       |



## **MECHANICAL DRAWING**

units: mm

| ITEM        | DESCRIPTION                              |
|-------------|------------------------------------------|
| cable       | PVC 45; H03VVH2-F 2*0.75 mm <sup>2</sup> |
| connector 1 | BS 1363A                                 |
| connector 2 | IEC 320-C7                               |
| overmold 1  | PVC 45P (UL94V-0)                        |
| overmold 2  | PVC 45P (UL94V-0)                        |







WIRING COLOR: L:Brown N:Blue

.....



.....

#### **REVISION HISTORY**

| rev. | description     | date       |
|------|-----------------|------------|
| 1.0  | initial release | 10/09/2024 |

The revision history provided is for informational purposes only and is believed to be accurate.

Same Sky offers a one (1) year limited warranty.