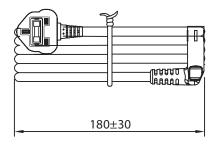

## **MECHANICAL DRAWING**

units: mm

| ITEM        | DESCRIPTION                              |
|-------------|------------------------------------------|
| cable       | PVC 45; H03VVH2-F 2*0.75 mm <sup>2</sup> |
| connector 1 | BS 1363A                                 |
| connector 2 | IEC 320-C7                               |
| overmold 1  | PVC 45P (UL94V-0)                        |
| overmold 2  | PVC 45P (UL94V-0)                        |