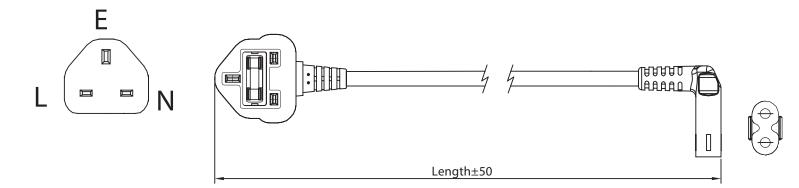

## **MECHANICAL DRAWING**

units: mm

| ITEM        | DESCRIPTION                              |
|-------------|------------------------------------------|
| cable       | PVC 45; H03VVH2-F 2*0.75 mm <sup>2</sup> |
| connector 1 | BS 1363A                                 |
| connector 2 | IEC 320-C7                               |
| overmold 1  | PVC 45P (UL94V-0)                        |
| overmold 2  | PVC 45P (UL94V-0)                        |

WIRING COLOR: L:Brown N:Blue

.....

.....