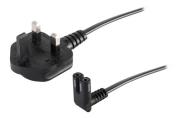

#### **FEATURES**

- BS 1363A to IEC 320-C7, flat right angle
- 250 V, 2.5 A
- black, white, gray, and blue options

WIRING COLOR: L:Brown N:Blue

.....

.....