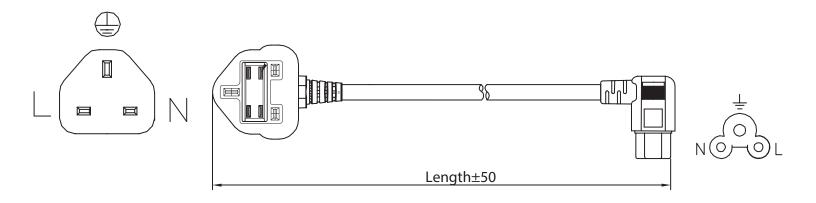

### **MECHANICAL DRAWING**

units: mm

| ITEM        | DESCRIPTION                |
|-------------|----------------------------|
| cable       | PVC 45; H05VV-F 3*0.75 mm² |
| connector 1 | BS 1363A                   |
| connector 2 | IEC 320-C5                 |
| overmold 1  | PVC 45P (UL94V-0)          |
| overmold 2  | PVC 45P (UL94V-0)          |
|             |                            |

WIRING COLOR: L:Brown N:Blue

.....