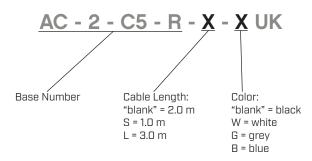

## SERIES: AC-2-C5-R UK | DESCRIPTION: AC CABLE

#### **FEATURES**

- BS 1363A to IEC 320-C5, right angle
- 250 V, 2.5 A
- black, white, gray, and blue options

#### SPECIFICATIONS

| parameter             | conditions/description | min | typ | max | units |
|-----------------------|------------------------|-----|-----|-----|-------|
| rated voltage         |                        |     |     | 250 | Vac   |
| rated current         |                        |     |     | 2.5 | А     |
| operating temperature |                        | -15 |     | 70  | °C    |
| RoHS                  | yes                    |     |     |     |       |
| PART NUMBER           | KEY                    |     |     |     |       |