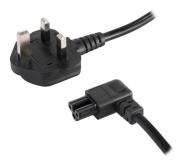

## SERIES: AC-2-C5-R UK | DESCRIPTION: AC CABLE

#### **FEATURES**

- BS 1363A to IEC 320-C5, right angle
- 250 V, 2.5 A
- black, white, gray, and blue options

### **MECHANICAL DRAWING**

units: mm

| ITEM        | DESCRIPTION                |
|-------------|----------------------------|
| cable       | PVC 45; H05VV-F 3*0.75 mm² |
| connector 1 | BS 1363A                   |
| connector 2 | IEC 320-C5                 |
| overmold 1  | PVC 45P (UL94V-0)          |
| overmold 2  | PVC 45P (UL94V-0)          |
|             |                            |

WIRING COLOR: L:Brown N:Blue

.....