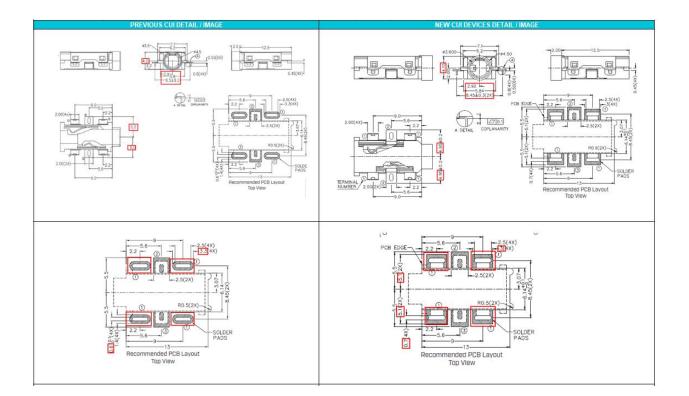

Product(s) Affected: SJ-3502-SMT-TR

Reason(s) for Change: Manufacturing Improvement processes

Description of Change: New Factory Location. Product re-engineered for improved manufacturability and production yield. See image below for reference and check CUI Devices website for updated drawing. Cosmetic differences may be visible and not affect the form fit and function of the product.

F-723-001

Revision: A

| PREVIOUS CUI DETAIL / IMAGE                                                                                                                                                                                                                                                                                                                                                                                                                                                                                                                                                                                                                                                                                                                                                                                                                                                                                                                                                                                                                                                                                                                                                                                                                                                                                                                                                                                                                                                                                                                                                                                                                                                                                                                                                                                                                                                                                                                                                                                                                                                                             |                                                                   |       | NEW CUI DEVICES DETAIL / IMAGE                                                                               |                           |             |          |       |
|---------------------------------------------------------------------------------------------------------------------------------------------------------------------------------------------------------------------------------------------------------------------------------------------------------------------------------------------------------------------------------------------------------------------------------------------------------------------------------------------------------------------------------------------------------------------------------------------------------------------------------------------------------------------------------------------------------------------------------------------------------------------------------------------------------------------------------------------------------------------------------------------------------------------------------------------------------------------------------------------------------------------------------------------------------------------------------------------------------------------------------------------------------------------------------------------------------------------------------------------------------------------------------------------------------------------------------------------------------------------------------------------------------------------------------------------------------------------------------------------------------------------------------------------------------------------------------------------------------------------------------------------------------------------------------------------------------------------------------------------------------------------------------------------------------------------------------------------------------------------------------------------------------------------------------------------------------------------------------------------------------------------------------------------------------------------------------------------------------|-------------------------------------------------------------------|-------|--------------------------------------------------------------------------------------------------------------|---------------------------|-------------|----------|-------|
| DESCRIPTION MATERIAL                                                                                                                                                                                                                                                                                                                                                                                                                                                                                                                                                                                                                                                                                                                                                                                                                                                                                                                                                                                                                                                                                                                                                                                                                                                                                                                                                                                                                                                                                                                                                                                                                                                                                                                                                                                                                                                                                                                                                                                                                                                                                    | PLATING/COLOR                                                     | -     | DESCRIPTI                                                                                                    | ON MATERIAL               | PLATING/    | COLOR    | _     |
| terminal 1 stainless steel                                                                                                                                                                                                                                                                                                                                                                                                                                                                                                                                                                                                                                                                                                                                                                                                                                                                                                                                                                                                                                                                                                                                                                                                                                                                                                                                                                                                                                                                                                                                                                                                                                                                                                                                                                                                                                                                                                                                                                                                                                                                              | silver                                                            | -     | terminal 1                                                                                                   | stainless steel           | silver over | r nickel | _     |
| terminal 2 copper alloy                                                                                                                                                                                                                                                                                                                                                                                                                                                                                                                                                                                                                                                                                                                                                                                                                                                                                                                                                                                                                                                                                                                                                                                                                                                                                                                                                                                                                                                                                                                                                                                                                                                                                                                                                                                                                                                                                                                                                                                                                                                                                 | silver                                                            | _     | terminal 2                                                                                                   | copper alloy              | silver over | r nickel | _     |
| terminal 3 copper alloy                                                                                                                                                                                                                                                                                                                                                                                                                                                                                                                                                                                                                                                                                                                                                                                                                                                                                                                                                                                                                                                                                                                                                                                                                                                                                                                                                                                                                                                                                                                                                                                                                                                                                                                                                                                                                                                                                                                                                                                                                                                                                 | silver                                                            | _     | terminal 3                                                                                                   | copper alloy              | silver over | r nickel | _     |
| housing PA6T (UL94V-O)                                                                                                                                                                                                                                                                                                                                                                                                                                                                                                                                                                                                                                                                                                                                                                                                                                                                                                                                                                                                                                                                                                                                                                                                                                                                                                                                                                                                                                                                                                                                                                                                                                                                                                                                                                                                                                                                                                                                                                                                                                                                                  | black                                                             | -     | housing                                                                                                      | PA10T (UL94V-0)           | black       |          | -     |
| SOLDERABILITY<br>parameter conditions/description                                                                                                                                                                                                                                                                                                                                                                                                                                                                                                                                                                                                                                                                                                                                                                                                                                                                                                                                                                                                                                                                                                                                                                                                                                                                                                                                                                                                                                                                                                                                                                                                                                                                                                                                                                                                                                                                                                                                                                                                                                                       | min typ max                                                       | units | SOLDERABILITY                                                                                                | conditions/description    | min ty      | p max    | units |
| reel storage 10-30°C, <70% humidity<br>reflow soldering' see reflow profile                                                                                                                                                                                                                                                                                                                                                                                                                                                                                                                                                                                                                                                                                                                                                                                                                                                                                                                                                                                                                                                                                                                                                                                                                                                                                                                                                                                                                                                                                                                                                                                                                                                                                                                                                                                                                                                                                                                                                                                                                             | 255 260                                                           | 3     | reel storage                                                                                                 | at relative humidity <80% | man vy      | 40       | "C    |
| renow societing set renow profile<br>drying conditions <sup>#</sup> parts in reel: bake at 110°C for 4 hours<br>parts removed from reel: bake at 110°C for 4 hours                                                                                                                                                                                                                                                                                                                                                                                                                                                                                                                                                                                                                                                                                                                                                                                                                                                                                                                                                                                                                                                                                                                                                                                                                                                                                                                                                                                                                                                                                                                                                                                                                                                                                                                                                                                                                                                                                                                                      | 200 200                                                           |       | reflow soldering <sup>2</sup>                                                                                | see reflow profile        | 255 26      |          | °C    |
| 1 02 Sector sector with a cells with 12 Years have general sector performance of CEL in the sector with 12 Sector secto | 20-40 Sec.<br>10/me Mon.<br>Cooling in Mill dir<br>0 Bin-100 Sec. |       | drying conditions <sup>10</sup><br><u>Nex.</u> 2. In successful to refuse<br>2. When exceeding four the to r |                           |             |          |       |