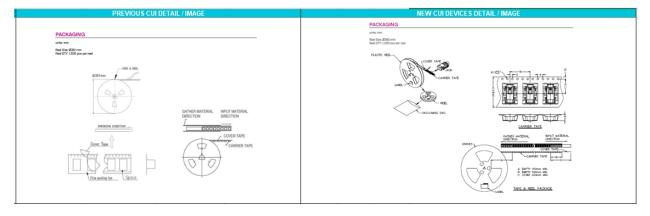

Product(s) Affected: SJ-3502-SMT-TR

Reason(s) for Change: Manufacturing Improvement processes

Description of Change: New Factory Location. Product re-engineered for improved manufacturability and production yield. See image below for reference and check CUI Devices website for updated drawing. Cosmetic differences may be visible and not affect the form fit and function of the product.

F-723-001

Revision: A

| PREVIOUS CUI DETAIL / IMAGE                                                                                                                                                                                                                                                                                                                                                                                                                                                                                                                                                                                                                                                                                                                                                                                                                                                                                                                                                                                                                                                                                                                                                                                                                                                                                                                                                                                                                                                                                                                                                                                                                                                                                                                                                                                                                                                                                                                                                                                                                                                                             |                                                                   |       | NEW CUI DEVICES DETAIL / IMAGE                                                                               |                           |             |          |       |
|---------------------------------------------------------------------------------------------------------------------------------------------------------------------------------------------------------------------------------------------------------------------------------------------------------------------------------------------------------------------------------------------------------------------------------------------------------------------------------------------------------------------------------------------------------------------------------------------------------------------------------------------------------------------------------------------------------------------------------------------------------------------------------------------------------------------------------------------------------------------------------------------------------------------------------------------------------------------------------------------------------------------------------------------------------------------------------------------------------------------------------------------------------------------------------------------------------------------------------------------------------------------------------------------------------------------------------------------------------------------------------------------------------------------------------------------------------------------------------------------------------------------------------------------------------------------------------------------------------------------------------------------------------------------------------------------------------------------------------------------------------------------------------------------------------------------------------------------------------------------------------------------------------------------------------------------------------------------------------------------------------------------------------------------------------------------------------------------------------|-------------------------------------------------------------------|-------|--------------------------------------------------------------------------------------------------------------|---------------------------|-------------|----------|-------|
| DESCRIPTION MATERIAL                                                                                                                                                                                                                                                                                                                                                                                                                                                                                                                                                                                                                                                                                                                                                                                                                                                                                                                                                                                                                                                                                                                                                                                                                                                                                                                                                                                                                                                                                                                                                                                                                                                                                                                                                                                                                                                                                                                                                                                                                                                                                    | PLATING/COLOR                                                     | -     | DESCRIPTI                                                                                                    | ON MATERIAL               | PLATING/    | COLOR    | _     |
| terminal 1 stainless steel                                                                                                                                                                                                                                                                                                                                                                                                                                                                                                                                                                                                                                                                                                                                                                                                                                                                                                                                                                                                                                                                                                                                                                                                                                                                                                                                                                                                                                                                                                                                                                                                                                                                                                                                                                                                                                                                                                                                                                                                                                                                              | silver                                                            | -     | terminal 1                                                                                                   | stainless steel           | silver over | r nickel | _     |
| terminal 2 copper alloy                                                                                                                                                                                                                                                                                                                                                                                                                                                                                                                                                                                                                                                                                                                                                                                                                                                                                                                                                                                                                                                                                                                                                                                                                                                                                                                                                                                                                                                                                                                                                                                                                                                                                                                                                                                                                                                                                                                                                                                                                                                                                 | silver                                                            | _     | terminal 2                                                                                                   | copper alloy              | silver over | r nickel | _     |
| terminal 3 copper alloy                                                                                                                                                                                                                                                                                                                                                                                                                                                                                                                                                                                                                                                                                                                                                                                                                                                                                                                                                                                                                                                                                                                                                                                                                                                                                                                                                                                                                                                                                                                                                                                                                                                                                                                                                                                                                                                                                                                                                                                                                                                                                 | silver                                                            | _     | terminal 3                                                                                                   | copper alloy              | silver over | r nickel | _     |
| housing PA6T (UL94V-O)                                                                                                                                                                                                                                                                                                                                                                                                                                                                                                                                                                                                                                                                                                                                                                                                                                                                                                                                                                                                                                                                                                                                                                                                                                                                                                                                                                                                                                                                                                                                                                                                                                                                                                                                                                                                                                                                                                                                                                                                                                                                                  | black                                                             | -     | housing                                                                                                      | PA10T (UL94V-0)           | black       |          | -     |
| SOLDERABILITY<br>parameter conditions/description                                                                                                                                                                                                                                                                                                                                                                                                                                                                                                                                                                                                                                                                                                                                                                                                                                                                                                                                                                                                                                                                                                                                                                                                                                                                                                                                                                                                                                                                                                                                                                                                                                                                                                                                                                                                                                                                                                                                                                                                                                                       | min typ max                                                       | units | SOLDERABILITY                                                                                                | conditions/description    | min ty      | p max    | units |
| reel storage 10-30°C, <70% humidity<br>reflow soldering' see reflow profile                                                                                                                                                                                                                                                                                                                                                                                                                                                                                                                                                                                                                                                                                                                                                                                                                                                                                                                                                                                                                                                                                                                                                                                                                                                                                                                                                                                                                                                                                                                                                                                                                                                                                                                                                                                                                                                                                                                                                                                                                             | 255 260                                                           | 3     | reel storage                                                                                                 | at relative humidity <80% | man vy      | 40       | "C    |
| renow societing set renow profile<br>drying conditions <sup>#</sup> parts in reel: bake at 110°C for 4 hours<br>parts removed from reel: bake at 110°C for 4 hours                                                                                                                                                                                                                                                                                                                                                                                                                                                                                                                                                                                                                                                                                                                                                                                                                                                                                                                                                                                                                                                                                                                                                                                                                                                                                                                                                                                                                                                                                                                                                                                                                                                                                                                                                                                                                                                                                                                                      | 200 200                                                           |       | reflow soldering <sup>2</sup>                                                                                | see reflow profile        | 255 26      |          | °C    |
| 1 02 Sector sector with a cells with 12 Years have general sector performance of CEL in the sector with 12 Sector secto | 20-40 Sec.<br>10/me Mon.<br>Cooling in Mill dir<br>0 Bin-100 Sec. |       | drying conditions <sup>10</sup><br><u>Nex.</u> 2. In successful to refuse<br>2. When exceeding four the to r |                           |             |          |       |